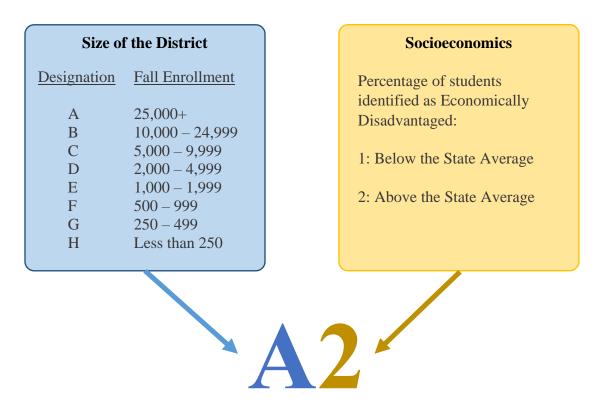

## Community Group Model

OEQA employs a "Community Grouping Model" that utilizes a district's Fall Enrollment and the percentage of students that are economically disadvantaged (eligible to participate in the federally funded Free and Reduced Payment Lunch Program prior to Profiles 2019).

### **Community Grouping for Non-Charter School Districts**

### **Community Grouping for Charter School Districts**

There are a number of charter schools in Oklahoma. These schools are sponsored by various entities and often serve a specific population or area. They also have particular missions and goals. Moreover, charters school are funded differently than traditional public schools. Because of these diverse characteristics, it is difficult to compare charter schools to other public schools. Therefore, OEQA groups all charter schools into two "Community Groups":

- ZT: Non-Virtual Charter School Districts.
- ZV: Virtual Charter School Districts.